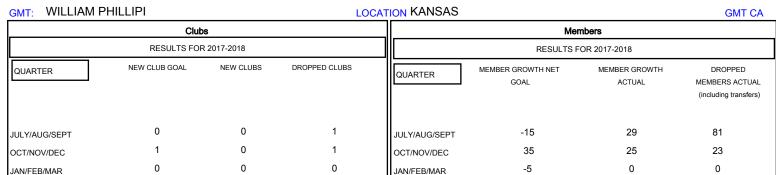

## MONTHLY MEMBERSHIP PROGRESS REPORT

District 17 N

Results as of: 11/30/2017

0

0

-5

APR/MAY/JUNE

0