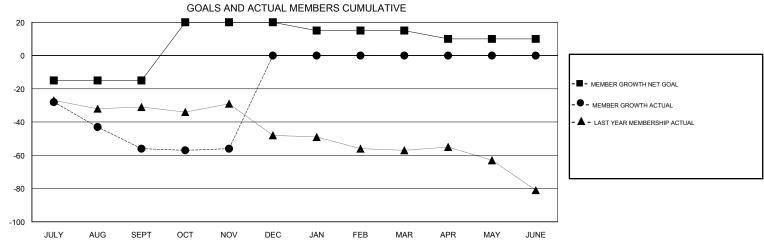

## MONTHLY MEMBERSHIP PROGRESS REPORT

District 17 N

Results as of: 11/30/2017

0

0

-5

APR/MAY/JUNE

0